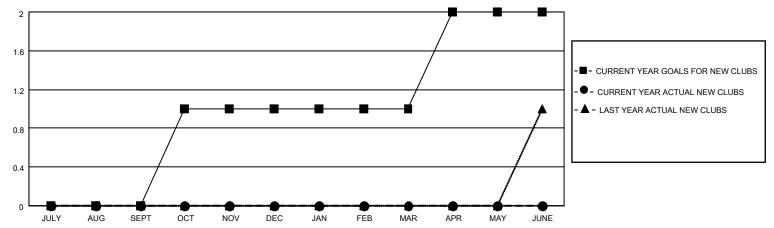

## MONTHLY MEMBERSHIP PROGRESS REPORT

# **LOCATION MISSOURI**

## District 26 M6

| Clubs  RESULTS FOR 2023-2024 |   |   |   | Members RESULTS FOR 2023-2024 |   |   |   |
|------------------------------|---|---|---|-------------------------------|---|---|---|
|                              |   |   |   |                               |   |   |   |
| JULY/AUG/SEPT                | 0 | 0 | 0 | JULY/AUG/SEPT                 | 1 | 9 | 9 |
| OCT/NOV/DEC                  | 1 | 0 | 0 | OCT/NOV/DEC                   | 2 | 0 | 0 |
| JAN/FEB/MAR                  | 0 | 0 | 0 | JAN/FEB/MAR                   | 1 | 0 | 0 |
| APR/MAY/JUNE                 | 1 | 0 | 0 | APR/MAY/JUNE                  | 1 | 0 | 0 |

### GOALS AND ACTUAL NEW CLUBS CUMULATIVE



#### GOALS AND ACTUAL MEMBERS CUMULATIVE



| DROPPED CLUBS: 0 |   | 4 CLUBS OF 39 ADDED 1 OR  | GENDER DISTRIBUTION                |              |  |
|------------------|---|---------------------------|------------------------------------|--------------|--|
|                  |   | MORE NEW MEMBERS          | MALE 545 (62.21%)                  |              |  |
|                  |   |                           | FEMALE                             | 331 (37.79%) |  |
| DROPPED MEMBERS  |   |                           | NON BINARY                         | 0 (0.00%)    |  |
|                  |   |                           | PREFER NOT TO ANSWER               | 0 (0.00%)    |  |
| DECEASED         | 0 |                           |                                    |              |