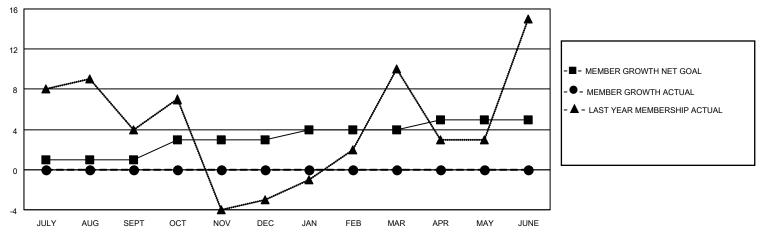

#### GOALS AND ACTUAL MEMBERS CUMULATIVE

| DROPPED CLUBS: 0 |   | 4 CLUBS OF 39 ADDED 1 OR  | GENDER DISTRIBUTION                |              |  |
|------------------|---|---------------------------|------------------------------------|--------------|--|
|                  |   | MORE NEW MEMBERS          | MALE 545 (62.21%)                  |              |  |
|                  |   |                           | FEMALE                             | 331 (37.79%) |  |
| DROPPED MEMBERS  |   |                           | NON BINARY                         | 0 (0.00%)    |  |
|                  |   |                           | PREFER NOT TO ANSWER               | 0 (0.00%)    |  |
| DECEASED         | 0 |                           |                                    |              |  |
| CLUB CANCELLED   | 0 | CLICK HERE FOR CUMULATIVE | TOTAL FAMILY UNIT MEMBERS 175      |              |  |
| OTHER            | 9 | MEMBERSHIP DATA           |                                    |              |  |
| TOTAL            | 9 |                           | FAMILY MEMBERS PAYING HALF DUES 88 |              |  |
|                  |   |                           |                                    |              |  |